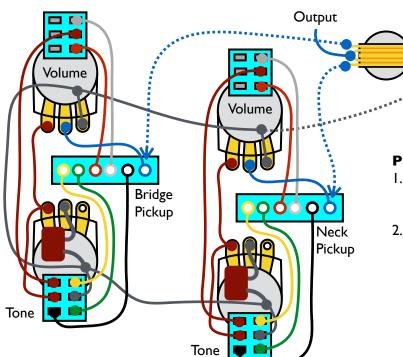

## Pickup Connection

Ground

- 1. Snap in pickup lead wires and signal wires from 3-way toggle switch into terminals with matching colors (signal wire = blue).
- 2. Splice all ground wires using enclosed 3-port splicer: 1) pickup shield wires, 2) free wire from neck volume pot + ground wire from bridge, and 3) ground/shield wire from 3-way toggle switch/output jack.